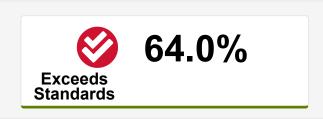

#### 4-Year Graduation Rate

The 4-year graduation rate applies to the Class of 2018 who graduated within four years, i.e. students who entered the 9th grade in the fall of 2014 and graduated by the summer of 2018.

#### 4-Year Graduation Rate Standards Key

Exceeds= 36.0 - 100.0%

**Meets**= 8.0 -35.9%

**Does Not Meet= 0.0 - 7.9%** 