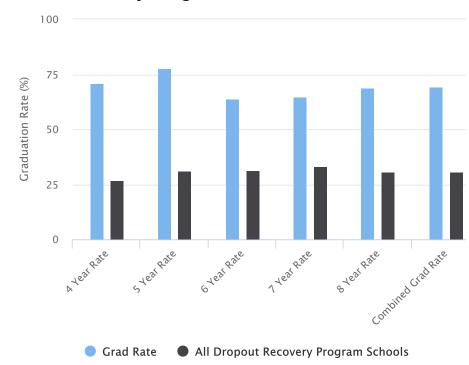

# How Does this School Compare to the Other Dropout Recovery Program Schools in Ohio?

#### 4-Year Graduation Rate

The 4-year graduation rate applies to the Class of 2018 who graduated within four years, i.e. students who entered the 9th grade in the fall of 2014 and graduated by the summer of 2018.

#### **5-Year Graduation Rate**

The 5-year graduation rate applies to the Class of 2017 who graduated within five years, i.e. students who entered the 9th grade in the fall of 2013 and graduated by the summer of 2018.

#### 6-Year Graduation Rate

The 6-year graduation rate applies to the Class of 2016 who graduated within six years, i.e. students who entered the 9th grade in the fall of 2012 and graduated by the summer of 2018.

#### 7-Year Graduation Rate

The 7-year graduation rate applies to the Class of 2015 who graduated within seven years, i.e. students who entered the 9th grade in the fall of 2011 and graduated by the summer of 2018.

#### 8-Year Graduation Rate

The 8-year graduation rate applies to the Class of 2014 who graduated within eight years, i.e. students who entered the 9th grade in the fall of 2010 and graduated by the summer of 2018.

Note: Because the necessary data is not yet available to calculate every graduation rate, the 5-year graduation rate does not appear in the final year of this graph; the 6-year graduation rate does not appear in the final two years; the 7-year graduation rate does not appear in the final three years; and the 8-year graduation rate does not appear in the final four years.

#### **Combined Graduation Rate**

This combined graduation rate is the weighted average of 4- through 8-year graduation rates.

69.3%