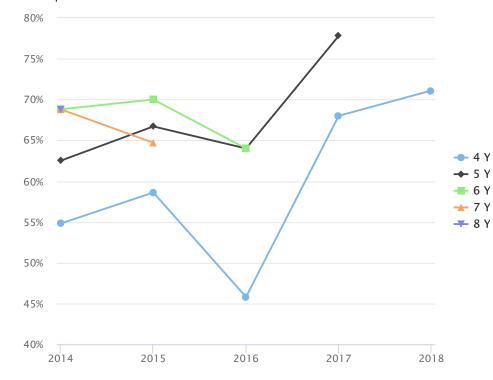

# How Does this School Compare to the Other Dropout Recovery Program Schools in Ohio?

Note: Because the necessary data is not yet available to calculate every graduation rate, the 5-year graduation rate does not appear in the final year of this graph; the 6-year graduation rate does not appear in the final two years; the 7-year graduation rate does not appear in the final three years; and the 8-year graduation rate does not appear in the final four years.