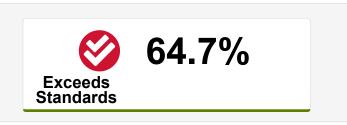

#### **5-Year Graduation Rate**

The 5-year graduation rate applies to the Class of 2017 who graduated within five years, i.e. students who entered the 9th grade in the fall of 2013 and graduated by the summer of 2018.